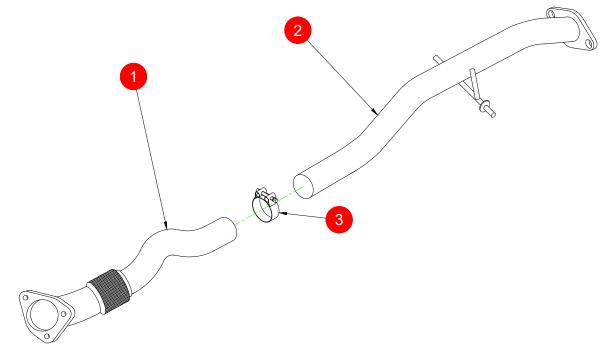

| NO.     | PART NO.   | DESCRIPTION            | QTY |  |  |  |
|---------|------------|------------------------|-----|--|--|--|
| 1       | 821GM      | Front Flex             | 1   |  |  |  |
| 2       | 814GM      | Link Pipe              | 1   |  |  |  |
| Fit Kit | Fit Kit    |                        |     |  |  |  |
| 3       | Z016.10064 | 65mm H/D Clamps        | 1   |  |  |  |
| 4       | Z017.10050 | M8x35mm Hex Head Bolts | 3   |  |  |  |
| 5       | Z017.10063 | M8 Nyloc Nut           | 3   |  |  |  |